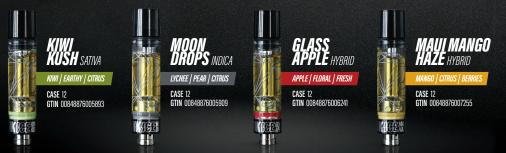

# LIQUID DIAMONDS 1.0 G | 90-96% THC | 3-5% TERPS

# LIQUID DIAMONDS 1.0 G | 90-96% THC | 3-5% TERPS

THCA DIAMONDS EXTRACTED FOR MAXIMUM POTENCY AND PURITY BOLD FLAVOURS FROM CUSTOM TERPENE BLENDS TESTED AND VALIDATED GREENTANK HARDWARE SUBTLE FROSTY EXHALE

Level up your vape with maximum potency and optimal performance. Our proprietary hydrocarbon extraction process takes THCa diamonds and converts them into an ultra-pure, ultra-potent THC liquid isolate. Our liquid diamond isolate is flavoured with custom botanical terp blends and paired with premium Greentank hardware, delivering a pure, potent, and consistent sesh from the first puff.